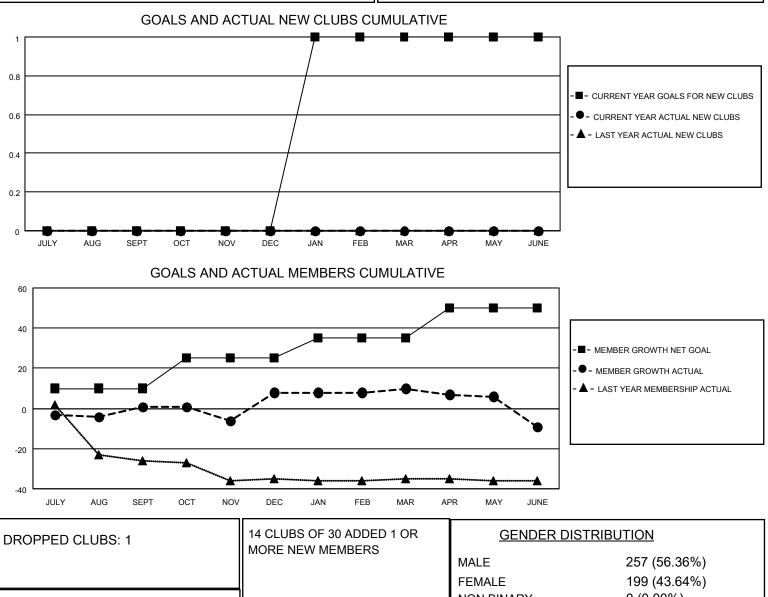

## LOCATION REPUBLIC OF NORTH MACEDONIA

District 132

Results as of: 6/30/2023

| Clubs                 |               |           |               | Members               |                        |                         |                                                    |
|-----------------------|---------------|-----------|---------------|-----------------------|------------------------|-------------------------|----------------------------------------------------|
| RESULTS FOR 2022-2023 |               |           |               | RESULTS FOR 2022-2023 |                        |                         |                                                    |
| QUARTER               | NEW CLUB GOAL | NEW CLUBS | DROPPED CLUBS | QUARTER               | BER GROWTH NET<br>GOAL | MEMBER GROWTH<br>ACTUAL | DROPPED<br>MEMBERS ACTUAL<br>(including transfers) |
| JULY/AUG/SEPT         | 0             | 0         | 0             | JULY/AUG/SEPT         | 10                     | 10                      | 9                                                  |
| OCT/NOV/DEC           | 0             | 0         | 0             | OCT/NOV/DEC           | 15                     | 21                      | 14                                                 |
| JAN/FEB/MAR           | 1             | 0         | 0             | JAN/FEB/MAR           | 10                     | 4                       | 2                                                  |
| APR/MAY/JUNE          | 0             | 0         | 1             | APR/MAY/JUNE          | 15                     | 7                       | 26                                                 |

| DROPPED MEMBERS |    |                           | FEMALE<br>NON BINARY<br>PREFER NOT TO ANSWER | 199 (43.64%)<br>0 (0.00%)<br>0 (0.00%) |
|-----------------|----|---------------------------|----------------------------------------------|----------------------------------------|
| DECEASED        | 0  |                           |                                              |                                        |
| CLUB CANCELLED  | 14 | CLICK HERE FOR CUMULATIVE | TOTAL FAMILY UNIT MEMBERS                    | 55                                     |
| OTHER           | 37 | MEMBERSHIP DATA           |                                              |                                        |
| TOTAL           | 51 |                           | FAMILY MEMBERS PAYING HAL                    | F DUES 28                              |
|                 |    |                           |                                              |                                        |